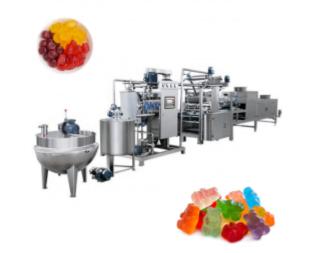

## How to Make Gummy Bears With a Gummy Bear Machine

Detail Introduction :

## How to Make Gummy Bears With a Gummy Bear Machine

Using a gummy bear machine is a great way to make homemade candies in a few minutes. The first sprepare the raw materials. The first step is to mix sugar, glucose, and water. The next step is to allow mixture to sit for about 15 to 20 minutes. You should also use the time to add flavoring and color to the next step is to pump the mixture into a depositor hopper. The gummy bears should be chilled for six hours, and at least 24 hours. After making gummies, they can be stored in the refrigerator or a plat room temperature.