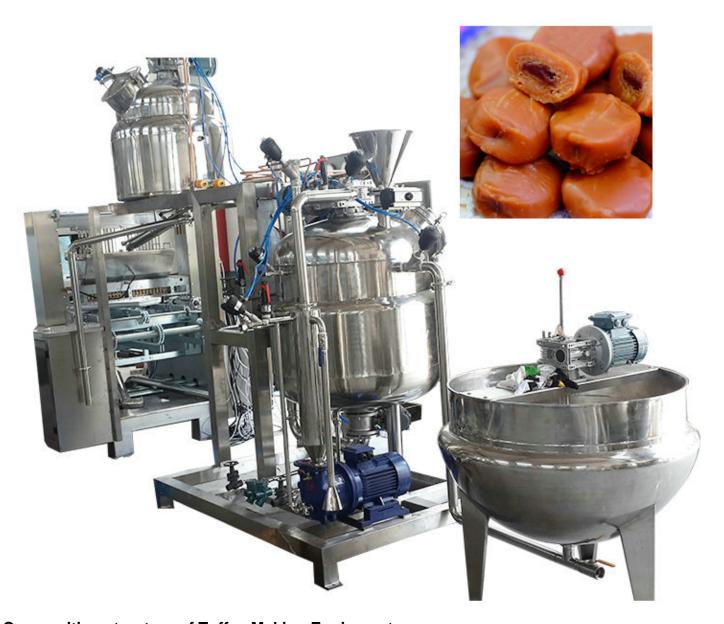

| Composition structure of Toffee Making Equipment. |                                                                                                                                                                                              |  |  |
|---------------------------------------------------|----------------------------------------------------------------------------------------------------------------------------------------------------------------------------------------------|--|--|
|                                                   | Composition structure of Toffee Making Equipment.                                                                                                                                            |  |  |
| •                                                 | s of a pot body, rack body, stirring system, heating system, speed control transmission device, turning system, etc.                                                                         |  |  |
| Pot body                                          | The pot body is stamped by a large tonnage press.                                                                                                                                            |  |  |
| Frame body                                        | The frame body is made of a square tube and plate welded together. The frame body is to bear and fix the pot body, stirring system, transmission device, stirring arm, and hydraulic system. |  |  |
| Stirring system                                   | The stirring arm is made of scraping edge and bottom, and the stirring fin is made of wear-resistant Teflon material.                                                                        |  |  |
| Heating system                                    | Electric heating, gas stove plate, several types of burners.                                                                                                                                 |  |  |

| Speed control transmission device | The stirring reducer adopts two-speed stirring, bearing body, gearbox bit cast alloy aluminum material is both light and strong. |  |
|-----------------------------------|----------------------------------------------------------------------------------------------------------------------------------|--|
| Pot turning system                | Automatic type consists of hydraulic station, oil cylinder.                                                                      |  |

### Toffee Making Plant product composition.

- 1. Toffee hosting line. It is composed of a jacketed dissolving pot, gear pump, liquid storage tank, special toffee pot, discharge pump, color and aroma dosing system, color and aroma mixer, liquid storage, cooling channel, electrical control cabinet, and other parts.
- 2. Toffee cookware. The process of making toffee requires the use of a toffee cooker to bring the raw materials together.