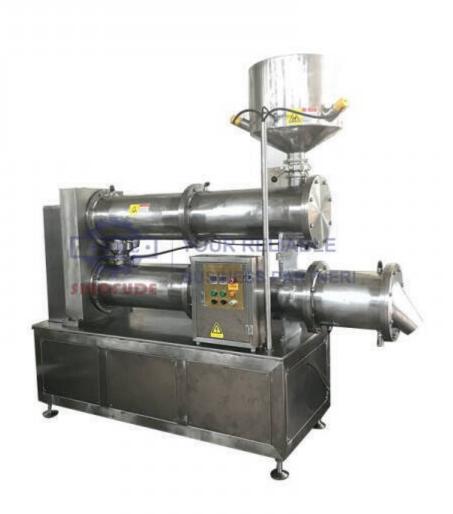

#### Fondant beater

## **Product description**

The machine is mainly used for making fondant masses, it is simple to use fondant-beating machine. Sugar, glucose, water is dissolved then put into the hopper of the fondant beater. The beater is turned on and the cooked syrup is fed into the creaming screw. The sugar syrup is then agitated in a controlled way to seed the syrup into a fine fondant paste. The machine has a capacity of 75kg per hour and is ideal for a entry level machine. The unit has heated hopper and a jacketed barrel for cooling.

# **Technical Specifications:**

| rediffical openioations. |                 |  |  |
|--------------------------|-----------------|--|--|
| Model                    | FD50            |  |  |
| Output(kg/h)             | Up to 50kg/h    |  |  |
| Motor Power              | 3kW/380V/50HZ   |  |  |
| Heating power            | 1.5kW/380V/50HZ |  |  |
| Cooling water Temp.      | 12C             |  |  |
| Water consumption        | 800L/h          |  |  |
| Machine dimensions       | 1500x650x1450mm |  |  |
| Weight of the machine    | 280kg           |  |  |
|                          |                 |  |  |