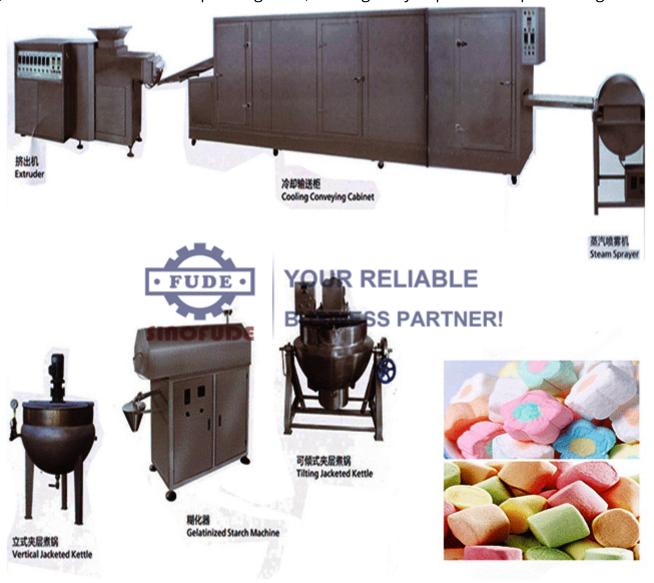

What are the advantages of the marshmallow production line?

- 1. The production line is composed of a variety of equipment, all of which are made of food-grade steel, and the quality is very reliable.
- 2. The degree of automation is high, the production efficiency is very high, more products can be protected the same time, and more orders can be obtained.
- 3. Using the PLC control system, the operation is simple, even ordinary workers can easily operate.
- 4. The building block structure system is easy to install and disassemble, and can be used with e flexibly.
- 5. It can process and produce single-color, double-color, multi-color and filled marshmallows wire range of uses.

The marshmallow production line is composed of three-dimensional sandwich cooking pot, electrobox, powder feeder, aerator, extrusion molding machine, sprayer, dust cabin and other equipmed complete the processing and production of marshmallow automatically. The various types of marshmallow are of very high quality.

The marshmallow production line is a new, high-efficiency and low-energy automatic marshmallov machine, which completely changes the shortcomings of the traditional marshmallow production thereby ensuring high-quality products.