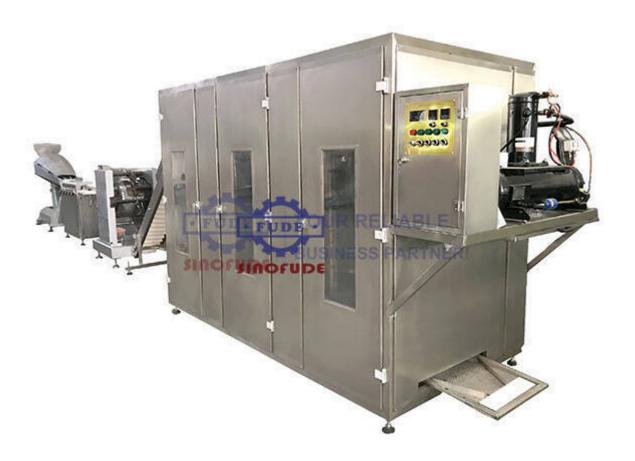

### **Product Description**

SINOFUDE design and produce the advanced die formed lollipop production line which is used to produce ball shape lollipop of different specifications or gum filled ball shape lollipop. Besides, it can produce other shapes of lollipop after modification according to the requirements of customers. Die formed lollipop production line is mainly consist of automatic vacuum cooker, batch roller, rope sizer, lollipop forming machine ,lifter and 5 layer vibrating cooling machine. The line has compact structure, good performance, high efficiency advantages. Whole die formed lollipop production line is designed and made according to GMP standard.