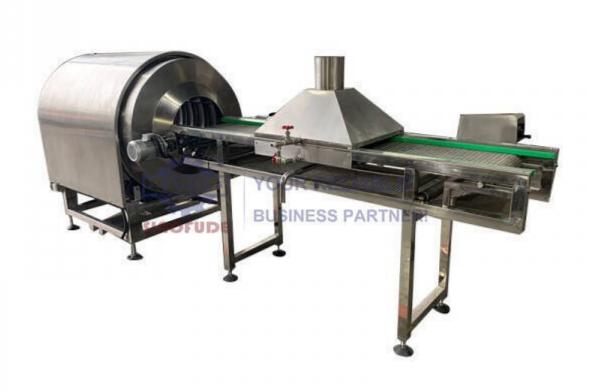

## **Product Description**

The sugar coating machine (sugar sanding machine) **is** a part of the Gummy Machine, and is newly designed and manufactured by SINOFUDE, its a necessary device for coating the sugar on the starchless formed or mogul line formed jelly/gummy candy or marshmallow or other products that need to be coated by sugar or other grains. Sugar coating machine is made of Stainless Steel SUS304/SUS316 (optional) rotating drum. It is double layer structure, there is holes in the inner drum, and when normal production, the rest of sugar will be recycling used till all sugar are coated on candies. The sugar coating machine is also optional equipped with sugar feeding devices by time control for continuous production. The steaming conveyor can be added also for better coating as optional items.

Easy and continuous operation, easy cleaning and evenly sugar coating are main advantage characters of SINOFUDE's sugar coating machine.

| Model   | Capacity      | Power | Dimension       | Weight |
|---------|---------------|-------|-----------------|--------|
| CGT500  | Upto 500kg/h  | 2.5kW | 3800x650x1600mm | 500kg  |
| CGT1000 | Upto 1000kg/h | 4.5kW | 3800x850x1750mm | 700kg  |