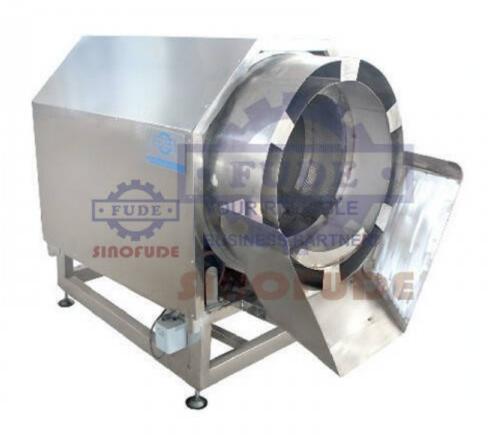

## **Product Description**

The sugar coating machine (sugar sanding machine) **is** a part of the Gummy Machine, and is newly designed and manufactured by SINOFUDE, its a necessary device for coating the sugar on the starchless formed or mogul line formed jelly/gummy candy or marshmallow or other products that need to be coated by sugar or other grains. Sugar coating machine is made of Stainless Steel SUS304/SUS316 (optional) rotating drum. It is double layer structure, there is holes in the inner drum, and when normal production, the rest of sugar will be recycling used till all sugar are coated on candies. The sugar coating machine is also optional equipped with sugar feeding devices by time control for continuous production. The steaming conveyor can be added also for better coating as optional items.

Easy and continuous operation, easy cleaning and evenly sugar coating are main advantage characters of SINOFUDE's sugar coating machine.

| Model   | Capacity      | Power | Dimension       | Weight |
|---------|---------------|-------|-----------------|--------|
| CGT500  | Upto 500kg/h  | 2.5kW | 3800x650x1600mm | 500kg  |
| CGT1000 | Upto 1000kg/h | 4.5kW | 3800x850x1750mm | 700kg  |