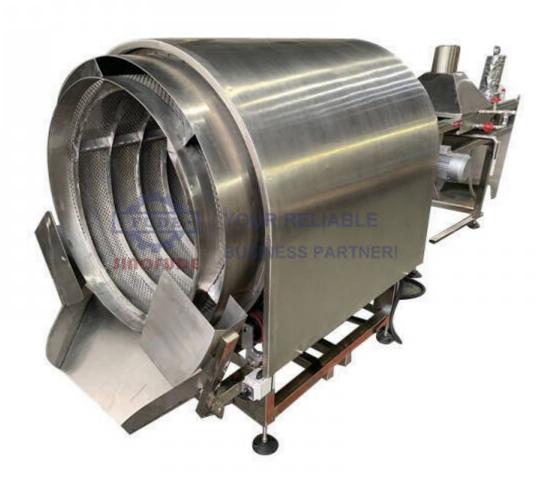

## **Product Description**

The sugar coating machine (sugar sanding machine) **is** a part of the Gummy Machine, and is newly designed and manufactured by SINOFUDE, its a necessary device for coating the sugar on the starchless formed or mogul line formed jelly/gummy candy or marshmallow or other products that need to be coated by sugar or other grains. Sugar coating machine is made of Stainless Steel SUS304/SUS316 (optional) rotating drum. It is double layer structure, there is holes in the inner drum, and when normal production, the rest of sugar will be recycling used till all sugar are coated on candies. The sugar coating machine is also optional equipped with sugar feeding devices by time control for continuous production. The steaming conveyor can be added also for better coating as optional items.

Easy and continuous operation, easy cleaning and evenly sugar coating are main advantage characters of SINOFUDE's sugar coating machine.

| Model   | Capacity      | Power | Dimension       | Weight |
|---------|---------------|-------|-----------------|--------|
| CGT500  | Upto 500kg/h  | 2.5kW | 3800x650x1600mm | 500kg  |
| CGT1000 | Upto 1000kg/h | 4.5kW | 3800x850x1750mm | 700kg  |