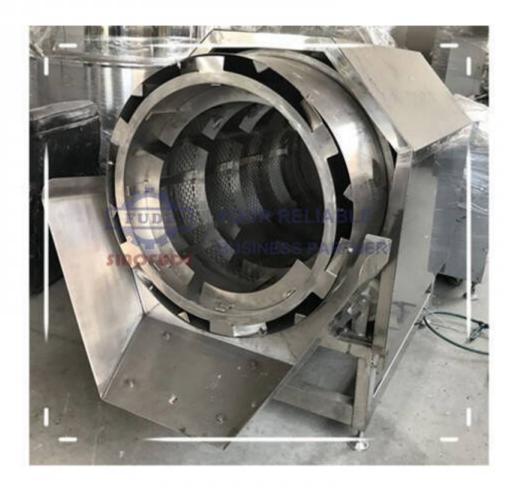

## **Product Description**

The sugar coating machine (sugar sanding machine) **is** a part of the Gummy Machine, and is newly designed and manufactured by SINOFUDE, its a necessary device for coating the sugar on the starchless formed or mogul line formed jelly/gummy candy or marshmallow or other products that need to be coated by sugar or other grains. Sugar coating machine is made of Stainless Steel SUS304/SUS316 (optional) rotating drum. It is double layer structure, there is holes in the inner drum, and when normal production, the rest of sugar will be recycling used till all sugar are coated on candies. The sugar coating machine is also optional equipped with sugar feeding devices by time control for continuous production. The steaming conveyor can be added also for better coating as optional items.

Easy and continuous operation, easy cleaning and evenly sugar coating are main advantage characters of SINOFUDE's sugar coating machine.

| Model   | Capacity      | Power | Dimension       | Weight |
|---------|---------------|-------|-----------------|--------|
| CGT500  | Upto 500kg/h  | 2.5kW | 3800x650x1600mm | 500kg  |
| CGT1000 | Upto 1000kg/h | 4.5kW | 3800x850x1750mm | 700kg  |