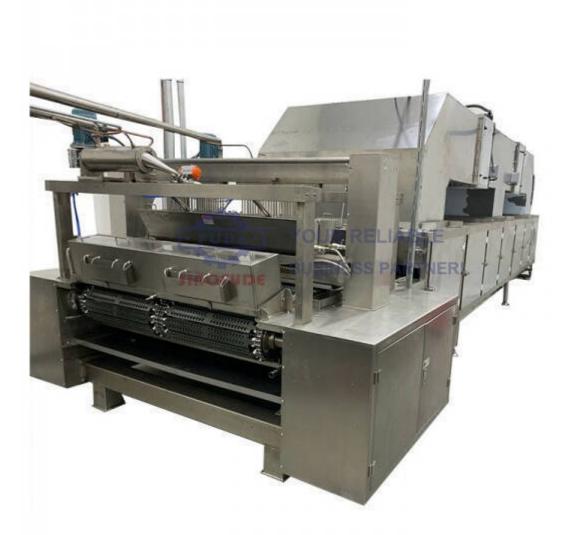

CNA Series Semi Automatic Gummy candy line is special designed by SINOFUDE for making different types gummy candy/ Marshmallow/hard candy/Toffee candy etc. Semi automatic gummy candy line can be equipped with different type moulds such as Blister film mould, Silicon mould, Aluminium mould with teflon, PC mould etc. Easy to operate, maintaince and multifunctional is the strong advantage of this kind of small line. It can be use for Gummy candy with CBD or THC or Vitamin and Minerals. Etc functional products making.

The semi automatic gummy candy line is ideal equipment that can produce good quality gummies with the saving of both the manpower and the space occupied for starting or lab researching purpose. Optional with Touch screen, SERVO and PLC for easier operation, one shot system can make one color, two color or multi-color, center filled Gummy candy also available just change the manifold and nozzles as option.

The semi automatic gummy candy line was designed according to pharmaceutical machine standard, higher level sanitary structure design and fabrication, all stainless steel materials are SUS304 and SUS316L in the line and it can be equipped with UL certified or CE certified components for CE or UL certificated and FDA proved.