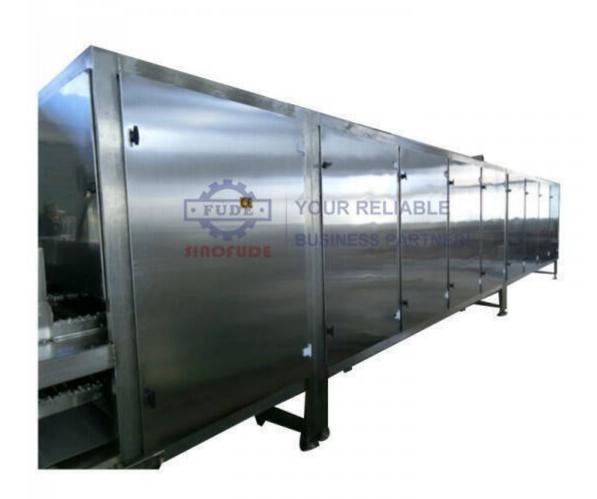

## **Detail Introduction:**

**Pilot Gummy Machine** 

**Product Description Pilot Gummy Machine** 

SINOFUDE provides not only the large-scale production line for different kinds of confectionery items, but also provides the pilot equipment to make small amount new recipes candies for testing the market, do the research of new products in a real production condition. With these pilot gummy machine, the large volume production process can be practice truly which is exact same to the process in big line.

The pilot gummy machine complete line was designed according to pharmaceutical machine standard, higher level sanitary structure design and fabrication, all stainless steel materials are SUS304 and SUS316L in the line and it can be equipped with UL certified or CE certified components for CE or UL certificated and FDA proved.

Capacity: 20~150kg/h