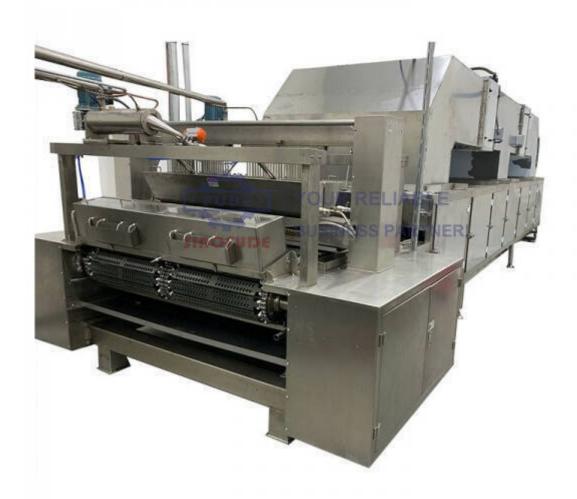

## **Detail Introduction:**

**Pilot Gummy Machine** 

**Product Description Pilot Gummy Machine** 

SINOFUDE provides not only the large-scale production line for different kinds of confectionery items, but also provides the pilot equipment to make small amount new recipes candies for testing the market, do the research of new products in a real production condition. With these pilot gummy machine, the large volume production process can be practice truly which is exact same to the process in big line.

The pilot gummy machine complete line was designed according to pharmaceutical machine standard, higher level sanitary structure design and fabrication, all stainless steel materials are SUS304 and SUS316L in the line and it can be equipped with UL certified or CE certified components for CE or UL certificated and FDA proved.

Capacity: 20~150kg/h