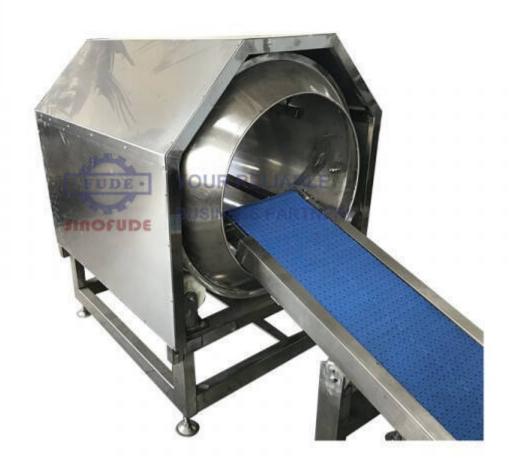

## **Detail Introduction:**

Oil Coating Machine (OIL TUMBLER)

**Product Description** 

Oil Coating Machine Introduction is a part of the Gummy Machine.

The oil coating machine (oiling tumbler) is newly designed and manufactured by SINOFUDE, Oil coating machine is a necessary device for coating the oil in gummy candy surface for shinning and

non-sticky purpose. It is made of Stainless Steel SUS304/SUS316 (optional) rotating drum. A special spiral design makes the gummies move back and forth in the tumbler and fully coated with oil, and also makes the coated gummies moves from start to end continuously. The oil coating machine is also optional equipped with oil holding and dosing devices by time control for continuous production.

The oil coating machine have easy and continuous operation, easy cleaning and evenly oil coating are main advantage characters of SINOFUDE's oil tumbler.

| Model   | Capacity      | Power | Dimension       | Weight |
|---------|---------------|-------|-----------------|--------|
| CGY500  | Upto 500kg/h  | 1.5kW | 1800x650x1600mm | 400kg  |
| CGY1000 | Upto 1000kg/h | 3kW   | 1800x850x1750mm | 600kg  |