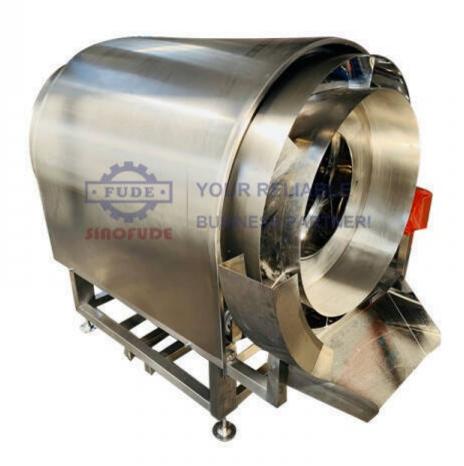

## **Detail Introduction:**

Oil Coating Machine (OIL TUMBLER)

**Product Description** 

Oil Coating Machine Introduction is a part of the Gummy Machine.

The oil coating machine (oiling tumbler) is newly designed and manufactured by SINOFUDE, Oil coating machine is a necessary device for coating the oil in gummy candy surface for shinning and

non-sticky purpose. It is made of Stainless Steel SUS304/SUS316 (optional) rotating drum. A special spiral design makes the gummies move back and forth in the tumbler and fully coated with oil, and also makes the coated gummies moves from start to end continuously. The oil coating machine is also optional equipped with oil holding and dosing devices by time control for continuous production.

The oil coating machine have easy and continuous operation, easy cleaning and evenly oil coating are main advantage characters of SINOFUDE's oil tumbler.

| Model   | Capacity      | Power | Dimension       | Weight |
|---------|---------------|-------|-----------------|--------|
| CGY500  | Upto 500kg/h  | 1.5kW | 1800x650x1600mm | 400kg  |
| CGY1000 | Upto 1000kg/h | 3kW   | 1800x850x1750mm | 600kg  |