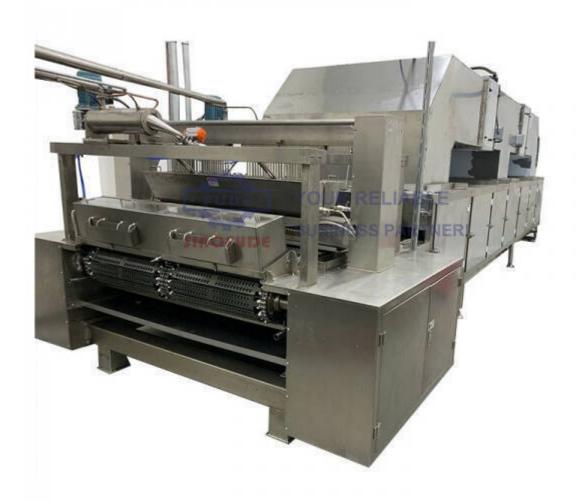

## **Product Description**

**Lab use small Gummy Depositor** are a part of the Gummy Machine, For lab use small gummy depositor batch products testing, SINOFUDE specially designed and manufactured this small multifunction candy depositing machine it is used to make different type gummy candy or other products like hard candy, toffee candy, lollipop etc.

The lab use small gummy depositor complete line was designed according to pharmaceutical machine standard, higher level sanitary structure design and fabrication, all stainless steel materials are SUS304 and SUS316L in the line and it can be equipped with UL certified or CE certified components for CE or UL certificated and FDA proved.

Lab use Small Gummy Depositor Model: CHX20

1. Products: Gummy candy, Hard candy, Toffees, Lollipop

2. Molds: 2D or 3D,

3. Holding hopper: 20kg

4. Candy weight: 2~20g(Depositing by air cylinder or Servo as option)

5. Power: 2.5kw

6. Weight:180kg

7. Size: 800x800x1950mm