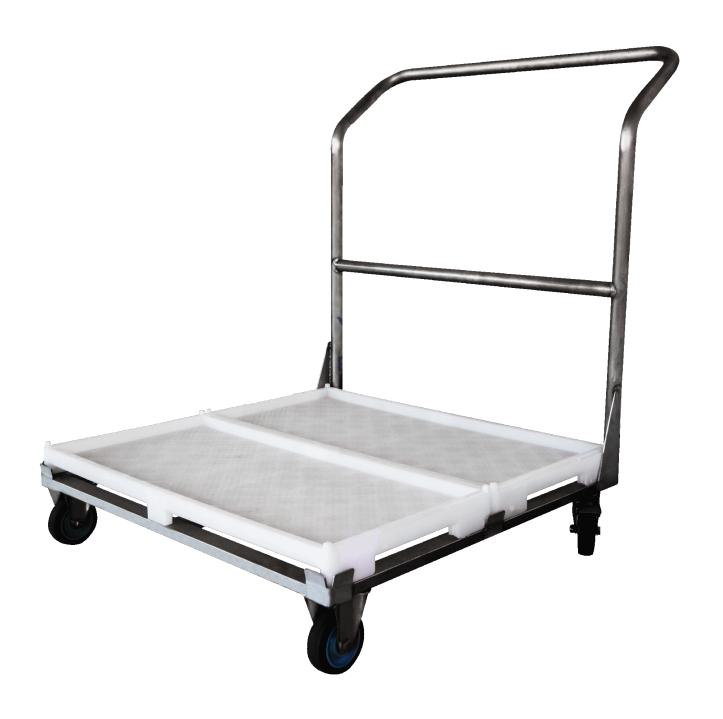

## **Product Description**

The gummy moving cart **is** a part of the Gummy Machine, and trays are a necessary device for gummy candy drying processing.

The gummy moving carts are made of SUS304 materials include all components such as wheel and bolts, etc. Every gummy moving cart can place about 50 pieces of trays. Full welding structure makes the carts are strong enough without sanitary risk, easy to cleaning and freely movable.

The gummy trays are made of PP materials and size is 820x400x88mm, there are holes in the trays body so once the trays are stacked and placed in the drying room the moisture and air can flow easily from every layer.