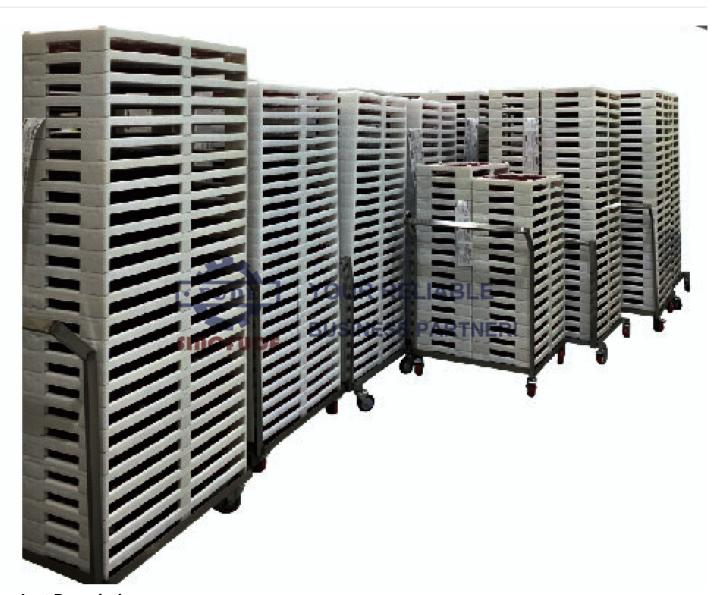

## **Product Description**

The gummy moving cart **is** a part of the Gummy Machine, and trays are a necessary device for gummy candy drying processing.

The gummy moving carts are made of SUS304 materials include all components such as wheel and bolts, etc. Every gummy moving cart can place about 50 pieces of trays. Full welding structure makes the carts are strong enough without sanitary risk, easy to cleaning and freely movable.

The gummy trays are made of PP materials and size is 820x400x88mm, there are holes in the trays body so once the trays are stacked and placed in the drying room the moisture and air can flow easily from every layer.