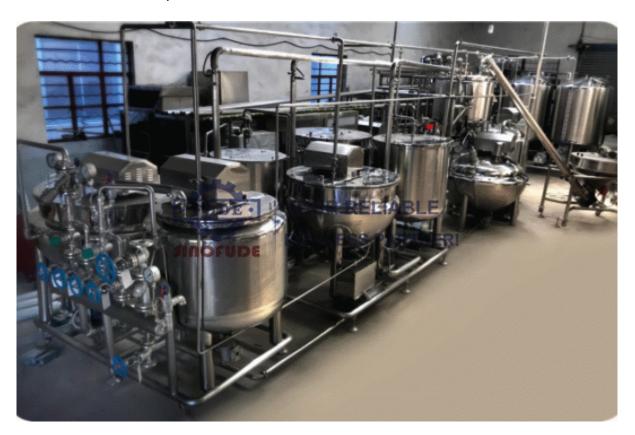

#### **CFA Inline Adding system**

#### **Product Description**

CFA inline adding systems are a part of the Gummy Machine and are specially designed and made by SINOFUDE. The syrup and color, flavor and Acid or other liquid additives ingredients will be dosing and inline mixing with the syrup. CFA inline adding system is consists of CFA holding tank, dosing pump and inline mixing station like static mixing unit and dynamic mixing unit. CFA Inline adding system is ideal device for CBD or THC or Vitamin etc adding and mixing with the gummy syrup.

The CFA inline adding system was designed according to pharmaceutical machine standards, higher level sanitary structure design and fabrication, all stainless steel materials are SUS304 and SUS316L in the line and it can be equipped with UL certified or CE certified components for CE or UL certificated and FDA proved.