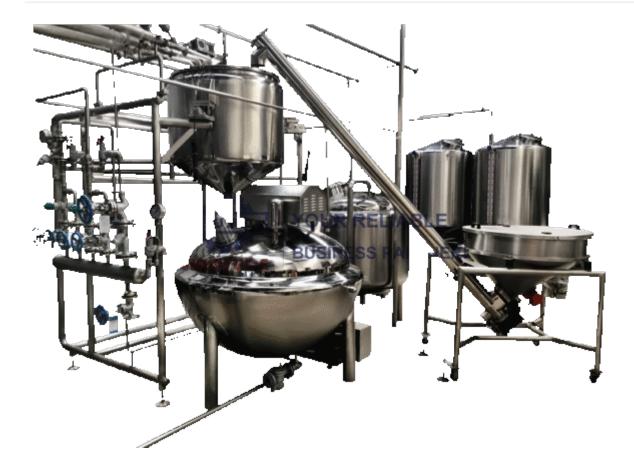

#### **Detail Introduction :**

Batch Type CFA Adding System

#### **Product Description**

Batch-type CFA adding systems are a part of the Gummy Machine and are specially designed and made by SINOFUDE. The syrup and color, flavor and Acid or other additives ingredients will be dosing and weighed by the load cell and mixed well by batch. Batch type CFA adding system will guarantee the percentage of every ingredients for each batch, full automatic operation and high accuracy dosing and better mixing is the strong point for this type of ingredients adding and mixing. Batch type CFA adding system is ideal device for CBD or THC or Vitamin etc adding and mixing with the gummy syrup.

The batch type CFA adding system was designed according to pharmaceutical machine standard, higher level sanitary structure design and fabrication, all stainless steel materials are SUS304 and SUS316L in the line and it can be equipped with UL certified or CE certified components for CE or UL certificated and FDA proved.

## Batch Type CFA Adding System Technical Specifications:

Model: CBTA300/600/1000

Capacity: 300~1000kg/h

Total power: 4kW

Dimension: L2000 x W1200 x H1900mm

Weight: 1200kg