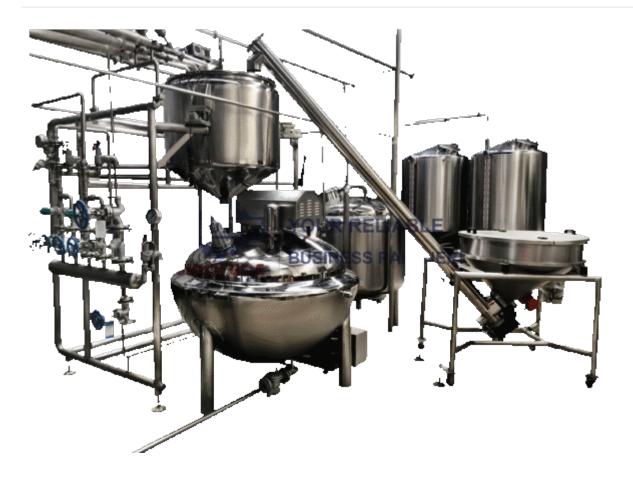

## **Detail Introduction:**

**Automatic Gummy candy Weighing and Mixing system** 

**Product Description** 

Automatic Gummy candy Weighing and Mixing systems are a part of the Gummy Machine, SINOFUDE New Developed Full Automatic Gummy candy Weighing and Mixing system (Model CCL400/600/800/1200/2000A-G) offers automatic weighing, dissolving, and mixing of all raw materials, such as Pectin or Gelatin and Main sugar and Glucose and other functional ingredients with inline transport to one or more production units. It forms a basis of the continuous production. Automatic Gummy candy Weighing and Mixing system is an automatic ingredient weighing system for the processing of confectionery and pharmaceutical industry.

The Sugar & Pectin, melted Gelatin and Glucose and all other raw material are automatic weighing and mixing installation. The ingredients tanks are connected through a PLC and HMI controlled system with the memory. The recipe is programmed, and the ingredients are weighed correctly to keep on going into the mixing vessel. Once the total ingredients are fed into the vessel, after the mixing, the mass then will be transferred into the processing equipment. Many recipes can be programmed into the memory as you like for easy operation.