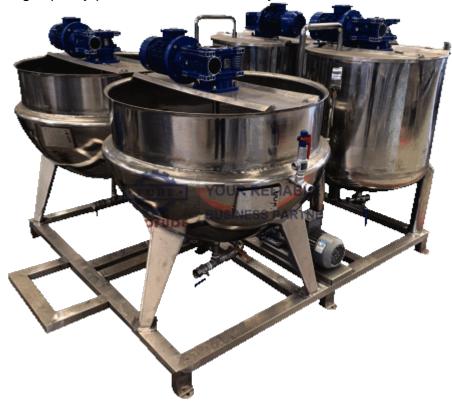

#### **Product Description**

The CLM-S Series Semi-auto starch mogul line is specially designed and customized for small or middle scale production requirement. According to the starch mold jelly/gummy candy processing technology, Semi-auto starch mogul line consists three main parts: cooking unit, starch cavities making and depositing, de-starch and drying unit. Each unit can be customized as per the automation and capacity requirements.