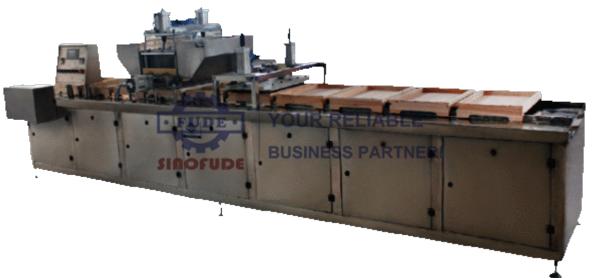

#### **Product Description**

The CLM-S Series Semi-auto starch mogul line is specially designed and customized for small or middle scale production requirement. According to the starch mold jelly/gummy candy processing technology, Semi-auto starch mogul line consists three main parts: cooking unit, starch cavities making and depositing, de-starch and drying unit. Each unit can be customized as per the automation and capacity requirements.