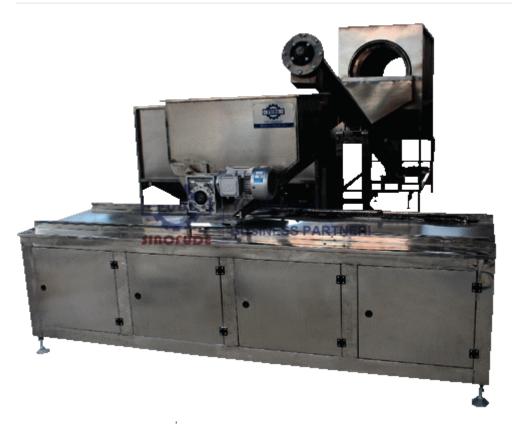

#### **Product Description**

The CLM-S Series Semi-auto starch mogul line is specially designed and customized for small or middle scale production requirement. According to the starch mold jelly/gummy candy processing technology, Semi-auto starch mogul line consists three main parts: cooking unit, starch cavities making and depositing, de-starch and drying unit. Each unit can be customized as per the automation and capacity requirements.