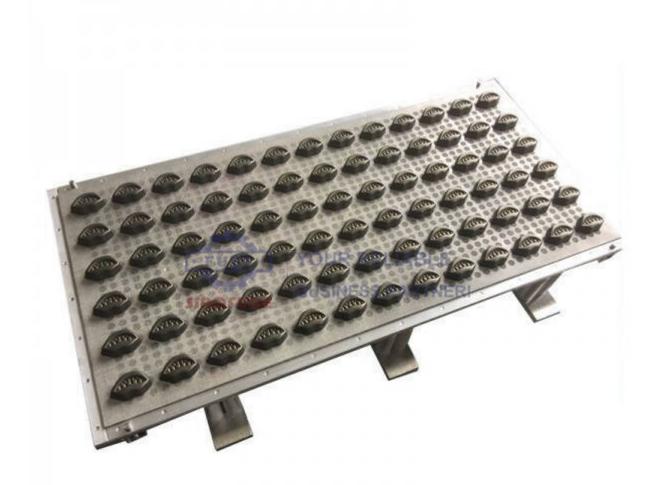

#### **Product Description**

The CLM-S Series Semi-auto starch mogul line is specially designed and customized for small or middle scale production requirement. According to the starch mold jelly/gummy candy processing technology, Semi-auto starch mogul line consists three main parts: cooking unit, starch cavities making and depositing, de-starch and drying unit. Each unit can be customized as per the automation and capacity requirements.

The Semi-auto starch mogul line can make single color, two colors up and down, two-color side by side, multi-color (optional) starch jelly candy or gummy candy, controlled by PLC and Servo (option). High-quality products can be made by this machine.