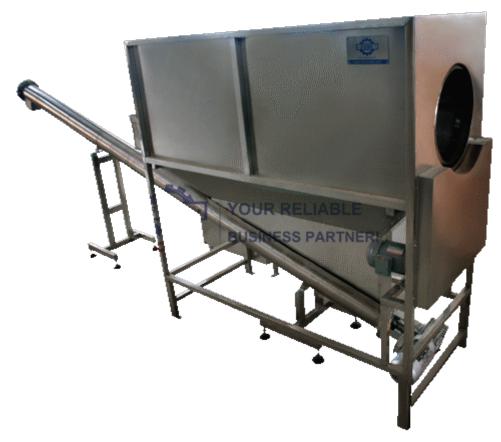

#### **Product Description**

The CLM-S Series Semi-auto starch mogul line is specially designed and customized for small or middle scale production requirement. According to the starch mold jelly/gummy candy processing technology, Semi-auto starch mogul line consists three main parts: cooking unit, starch cavities making and depositing, de-starch and drying unit. Each unit can be customized as per the automation and capacity requirements.