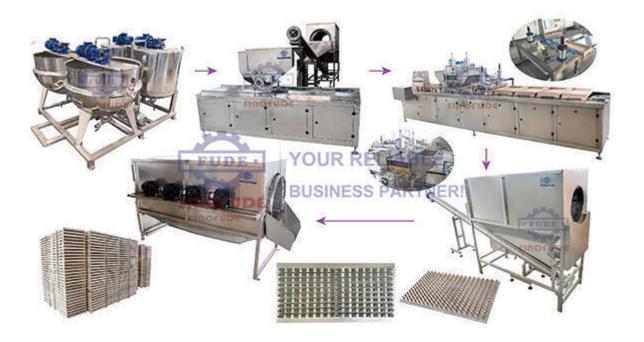

#### **Product Description**

The CLM-S Series Semi-auto starch mogul line is specially designed and customized for small or middle scale production requirement. According to the starch mold jelly/gummy candy processing technology, Semi-auto starch mogul line consists three main parts: cooking unit, starch cavities making and depositing, de-starch and drying unit. Each unit can be customized as per the automation and capacity requirements.

The Semi-auto starch mogul line can make single color, two colors up and down, two-color side by side, multi-color (optional) starch jelly candy or gummy candy, controlled by PLC and Servo (option). High-quality products can be made by this machine.