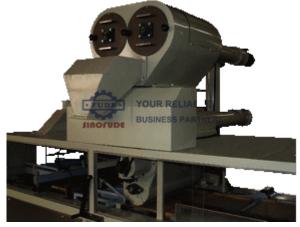

#### **Automatic Starch Mogul Line**

#### **Product Description**

The CLM-S300A/800A Full-Automatic starch mogul line is special designed and manufactured for middle or large scale production full automation requirement. According to the starch mould jelly/gummy candy processing technology, Automatic starch mogul line consists three main part: cooking unit, starch cavities making and depositing, de-starch and drying unit. Each unit can be customized as per the automation and capacity requirement.

The automatic starch mogul line can make single color, two color up and down, two color side by side, multi color (optional) starch jelly candy or gummy candy, controlled by PLC and Servo (option), the high-quality products can be made by this machine.