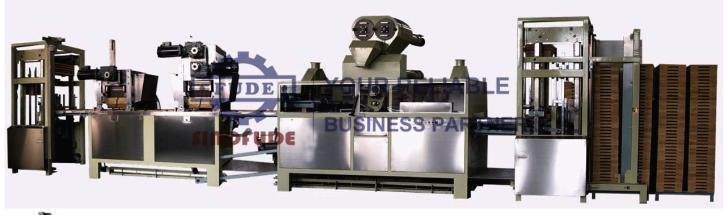

#### **Automatic Starch Mogul Line**

#### **Product Description**

The CLM-S300A/800A Full-Automatic starch mogul line is special designed and manufactured for middle or large scale production full automation requirement. According to the starch mould jelly/gummy candy processing technology, Automatic starch mogul line consists three main part: cooking unit, starch cavities making and depositing, de-starch and drying unit. Each unit can be customized as per the automation and capacity requirement.

The automatic starch mogul line can make single color, two color up and down, two color side by side, multi color (optional) starch jelly candy or gummy candy, controlled by PLC and Servo (option), the high-quality products can be made by this machine.