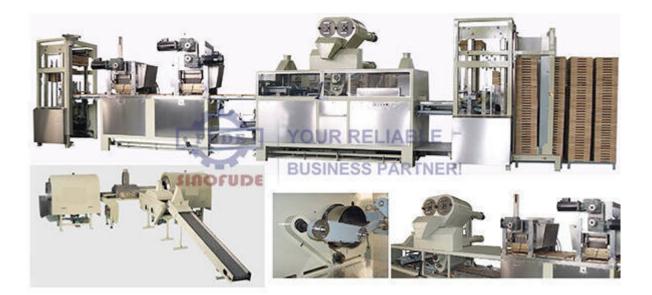

#### **Automatic Starch Mogul Line**

#### **Product Description**

The CLM-S300A/800A Full-Automatic starch mogul line is special designed and manufactured for middle or large scale production full automation requirement. According to the starch mould jelly/gummy candy processing technology, Automatic starch mogul line consists three main part: cooking unit, starch cavities making and depositing, de-starch and drying unit. Each unit can be customized as per the automation and capacity requirement.

The automatic starch mogul line can make single color, two color up and down, two color side by side, multi color (optional) starch jelly candy or gummy candy, controlled by PLC and Servo (option), the high-quality products can be made by this machine.