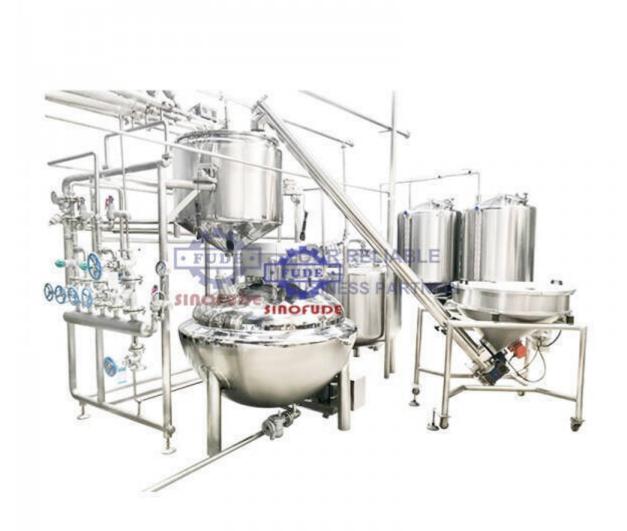

### PRODUCT DESCRIPTION

SINOFUDE new developed automatic universal weighing and mixing system (Model CCL400/600/800/1200/2000A) offers automatic weighing, dissolving, and mixing of raw material with inline transport to one or more production units. It forms a basis of the continuous production. Automatic universal weighing and mixing system is an automatic ingredient weighing system for the processing of confectionery and beverage industry.

The sugar, Glucose and all other raw material are automatic weighing and mixing installation. The ingredients tanks are connected through a PLC and HMI controlled system with the memory. The recipe is programmed, and the ingredients are weighed correctly to keep on going into the mixing vessel. Once the total ingredients are fed into the vessel, after the mixing, the mass then will be transferred into the processing equipment. Many recipes universal weighing and mixing system can be programmed into the memory as you like for easy operation.