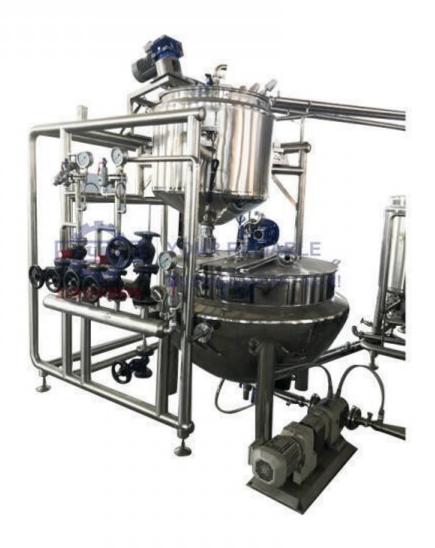

### PRODUCT DESCRIPTION

SINOFUDE new developed automatic universal weighing and mixing system (Model CCL400/600/800/1200/2000A) offers automatic weighing, dissolving, and mixing of raw material with inline transport to one or more production units. It forms a basis of the continuous production. Automatic universal weighing and mixing system is an automatic ingredient weighing system for the processing of confectionery and beverage industry.

The sugar, Glucose and all other raw material are automatic weighing and mixing installation. The ingredients tanks are connected through a PLC and HMI controlled system with the memory. The recipe is programmed, and the ingredients are weighed correctly to keep on going into the mixing vessel. Once the total ingredients are fed into the vessel, after the mixing, the mass then will be transferred into the processing equipment. Many recipes universal weighing and mixing system can be programmed into the memory as you like for easy operation.