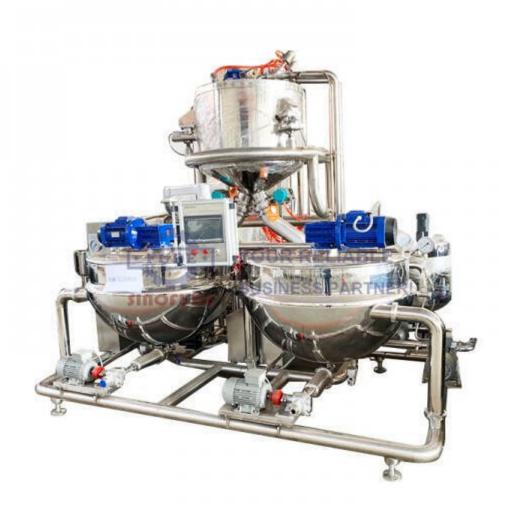

### PRODUCT DESCRIPTION

SINOFUDE new developed automatic universal weighing and mixing system (Model CCL400/600/800/1200/2000A) offers automatic weighing, dissolving, and mixing of raw material with inline transport to one or more production units. It forms a basis of the continuous production. Automatic universal weighing and mixing system is an automatic ingredient weighing system for the processing of confectionery and beverage industry.

The sugar, Glucose and all other raw material are automatic weighing and mixing installation. The ingredients tanks are connected through a PLC and HMI controlled system with the memory. The recipe is programmed, and the ingredients are weighed correctly to keep on going into the mixing vessel. Once the total ingredients are fed into the vessel, after the mixing, the mass then will be transferred into the processing equipment. Many recipes universal weighing and mixing system can be programmed into the memory as you like for easy operation.