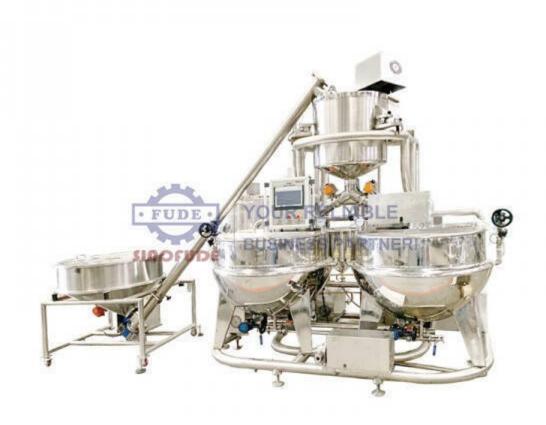

### PRODUCT DESCRIPTION

SINOFUDE new developed automatic universal weighing and mixing system (Model CCL400/600/800/1200/2000A) offers automatic weighing, dissolving, and mixing of raw material with inline transport to one or more production units. It forms a basis of the continuous production. Automatic universal weighing and mixing system is an automatic ingredient weighing system for the processing of confectionery and beverage industry.

The sugar, Glucose and all other raw material are automatic weighing and mixing installation. The ingredients tanks are connected through a PLC and HMI controlled system with the memory. The recipe is programmed, and the ingredients are weighed correctly to keep on going into the mixing vessel. Once the total ingredients are fed into the vessel, after the mixing, the mass then will be transferred into the processing equipment. Many recipes universal weighing and mixing system can be programmed into the memory as you like for easy operation.