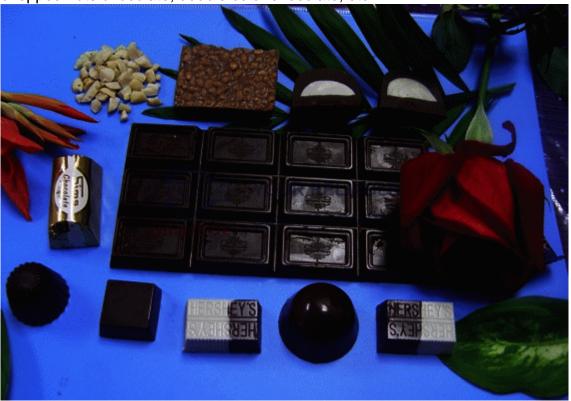

#### **Semi-Auto Chocolate Moudling Machine**

CJZ275 Multifunctional chocolate depositing line absorbs the advanced technology of the international famed brand manufacturing company; this machine applies PLC hi-tech system control and adopts pneumatic components as the main part. It is a new generation of chocolate food machinery which suits for the small and medium-sized food company. This machine is designed according to the international standard, it can stand-alone or combine the production lines to produce various types of granular and chocolate bar, such as deposited pure chocolate, chocolate cream, chopped nuts chocolate, double color chocolate, etc.

#### Main function:

- 1. Chocolate moulds standard size is 275x175mm, or other size as per design.
- 2. Chocolate depositing any quantitative scope of regulation from 3-15 g or more as per the mould design.
- 3. One-step pouring with standard 32-bit pistons, any combination or adjustment of the holes can be made to cast.