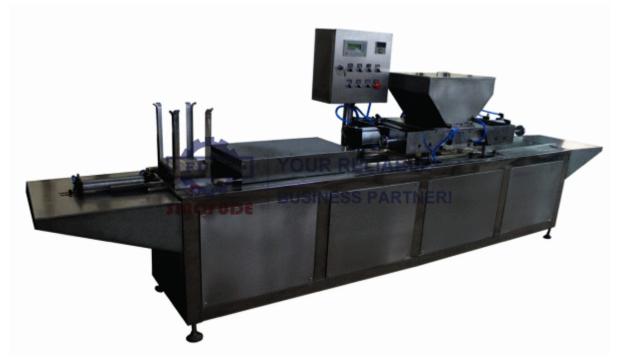

#### **Semi-Auto Chocolate Moudling Machine**

CJZ275 Multifunctional chocolate depositing line absorbs the advanced technology of the international famed brand manufacturing company; this machine applies PLC hi-tech system control and adopts pneumatic components as the main part. It is a new generation of chocolate food machinery which suits for the small and medium-sized food company. This machine is designed according to the international standard, it can stand-alone or combine the production lines to produce various types of granular and chocolate bar, such as deposited pure chocolate, chocolate cream, chopped nuts chocolate, double color chocolate, etc.

### CHOCOLATE DEPOSITING MAHCINE

Main technical parameters:

| Motor Power         | ?4kw            |
|---------------------|-----------------|
| Pouring ability     | (3-15g)/holes   |
| Production capacity | ?15times/minute |
| Unit weight         | 500kg           |
| Machine Dimension   | 3500×600×1400mm |