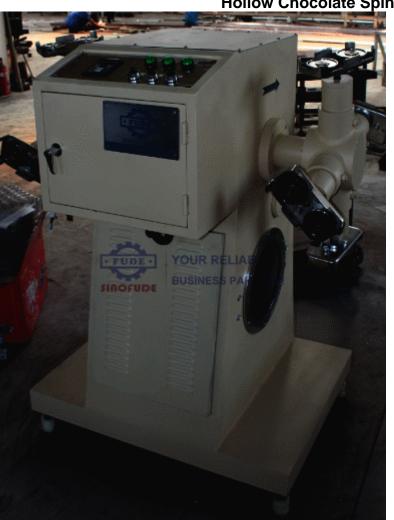

## **Hollow Chocolate Spinning Machine**

#### **PROFILE:**

CKX-4 Hollow Chocolate Spinning Machine equipped with special hollow PC moulds is the special equipment for the production of hollow chocolate products. It is designed on the theory of eccentricity by the means of revolution and rotation. The hollow chocolate product is finished forming under the spinning state. The lovely, novel and solid shape of the hollow chocolate product presents high quality of art work and the dense economy attachment.

### Technical parameter:

| Model           | CKX-4                                      |
|-----------------|--------------------------------------------|
| Total Power     | 1KW/380V/50HZ                              |
| Standard moulds | 275×185mm                                  |
| Capacity        | 8 moulds or 16moulds/6~10min               |
| Speed           | ?20 Spinnin/min(Fequency inverter control) |
| Size of machine | 900×700×1200mm                             |
| Weight          | 650kg                                      |