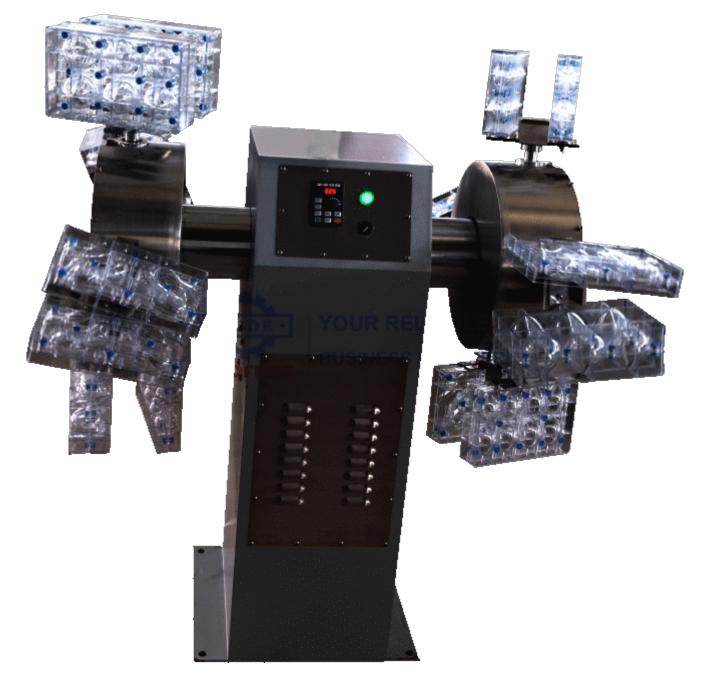

#### **PROFILE:**

CKX-4 Hollow Chocolate Spinning Machine equipped with special hollow PC moulds is the special equipment for the production of hollow chocolate products. It is designed on the theory of eccentricity by the means of revolution and rotation. The hollow chocolate product is finished forming under the spinning state. The lovely, novel and solid shape of the hollow chocolate product presents high quality of art work and the dense economy attachment.

This machine, equipped with hollow PC moulds of uniquely designed magnetism localizer is convenient in molding and de-molding. It is composed of recycling and connecting ventilator in order to assure the cooling effect of the hollow chocolate product. Based on the different weight and shape of the hollow chocolate, we adopt the variable frequency electricity system to control the producing speed by non-step speeder, and equipped with vibrator for the super quality.