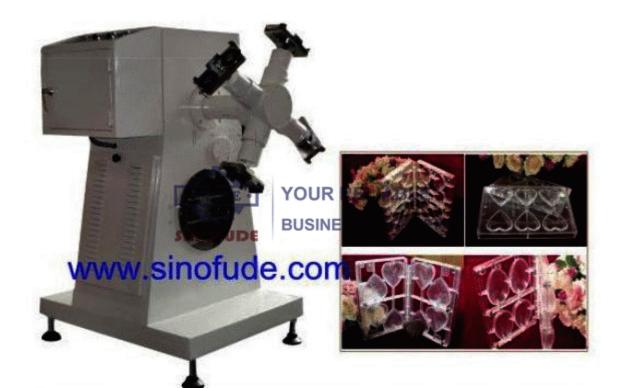

#### **PROFILE:**

CKX-4 Hollow Chocolate Spinning Machine equipped with special hollow PC moulds is the special equipment for the production of hollow chocolate products. It is designed on the theory of eccentricity by the means of revolution and rotation. The hollow chocolate product is finished forming under the spinning state. The lovely, novel and solid shape of the hollow chocolate product presents high quality of art work and the dense economy attachment.

This machine, equipped with hollow PC moulds of uniquely designed magnetism localizer is convenient in molding and de-molding. It is composed of recycling and connecting ventilator in order to assure the cooling effect of the hollow chocolate product. Based on the different weight and shape of the hollow chocolate, we adopt the variable frequency electricity system to control the producing speed by non-step speeder, and equipped with vibrator for the super quality.