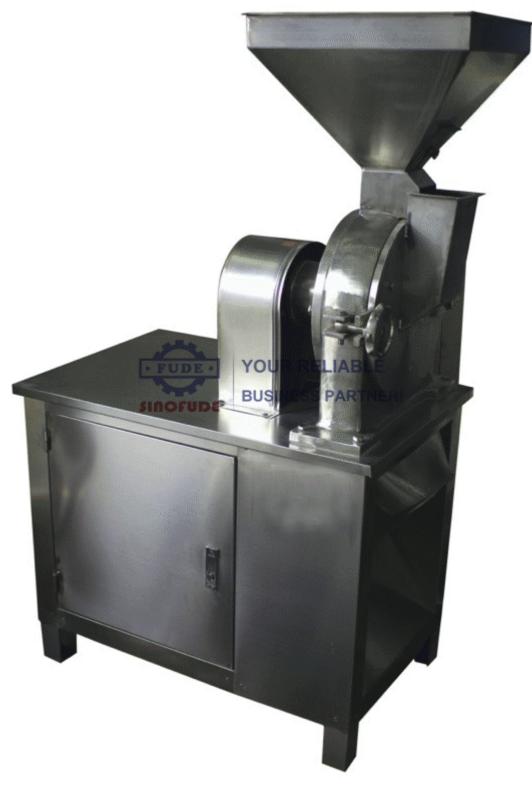

### **Chocolate Sugar Grinder**

SINOFUDE New Developed the CSG Sugar grinding machine, which is a universal crushing machine for fine grinding the solid, such as sugar, chemical graibs, pharmacy grains, etc.. The machine uses the relative movement between the active fluted disc and the fixed fluted disc to impact, grind and crush the target materials. The size of granules can be achieved by changing of the screen. The machine has the features of easy structure, solid, stable running and good efficiency. The crushed material is discharged directly from the grinding chamber of the main frame. In addition, the whole machine is made of stainless steel, with smooth inside walls to avoid powder accumulation on the inside walls. Those pharmaceutical, chemical and food stuff products from the machine are in accordance with national requirement, achieving "GMP" standard.

The dust from grinding is filtered and recycled via the cloth bag or filter of the dust absorption box. The whole machine, designed according to "GMP" standard, is made of stainless steel, thus to avoid dust flying, improve the utilization of raw material and decrease the production cost.