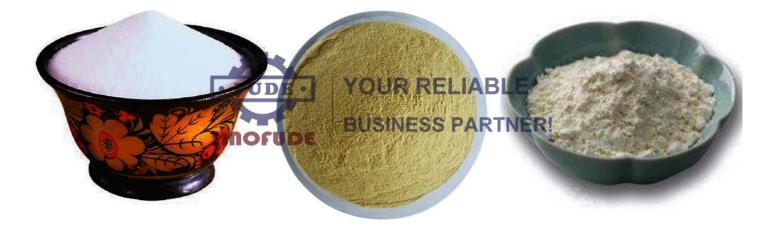

### **Chocolate Sugar Grinder**

SINOFUDE New Developed the CSG Sugar grinding machine, which is a universal crushing machine for fine grinding the solid, such as sugar, chemical graibs, pharmacy grains, etc.. The machine uses the relative movement between the active fluted disc and the fixed fluted disc to impact, grind and crush the target materials. The size of granules can be achieved by changing of the screen. The machine has the features of easy structure, solid, stable running and good efficiency. The crushed material is discharged directly from the grinding chamber of the main frame. In addition, the whole machine is made of stainless steel, with smooth inside walls to avoid powder accumulation on the inside walls. Those pharmaceutical, chemical and food stuff products from the machine are in accordance with national requirement, achieving "GMP" standard.