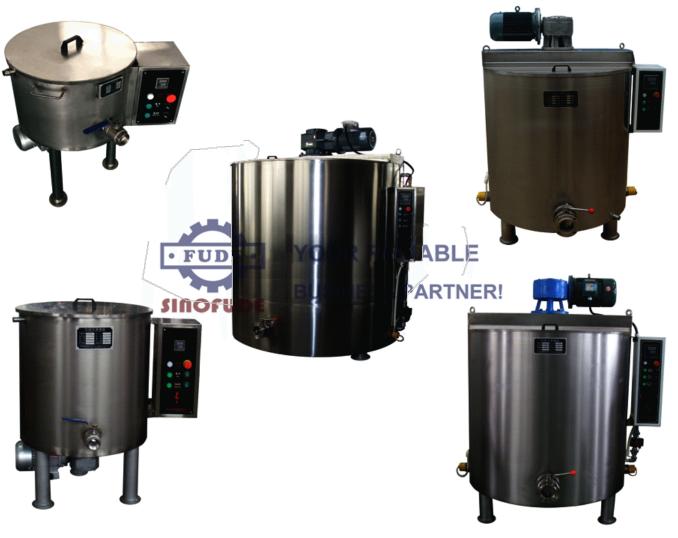

#### CHOCOLATE HOLDING TANK

Chocolate holding tank is in the chocolate production necessary equipment, mainly uses in after the correct grinding chocolate syrup heat preservation storing, satisfies the chocolate production the technological requirement, adapts to the continuous production request. This product besides has functions and so on temperature decrease, elevation of temperature, heat preservation, may carry on to the chocolate pulp does not stop stirs, but also has the degasification, the air sweetening, to dehydrate as well as to prevent functions and so on pulp fat separation.