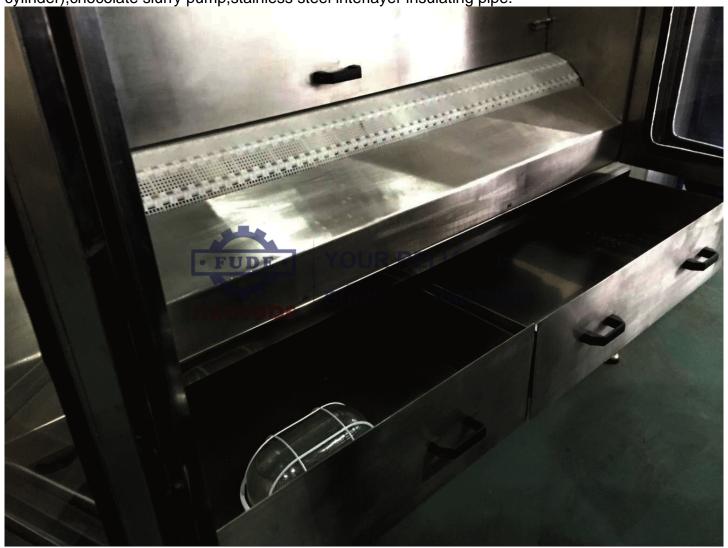

6. Automatic feeding system main consist of chocolate storage tank(chocolate insulation cylinder), chocolate slurry pump, stainless steel interlayer insulating pipe.

**Technical parameters:** 

| Belt Width              | 1500mm |  |  |
|-------------------------|--------|--|--|
| Gross power             | 12kw   |  |  |
| Encironment temperature | 20-25? |  |  |
| Main power              | 4kw    |  |  |