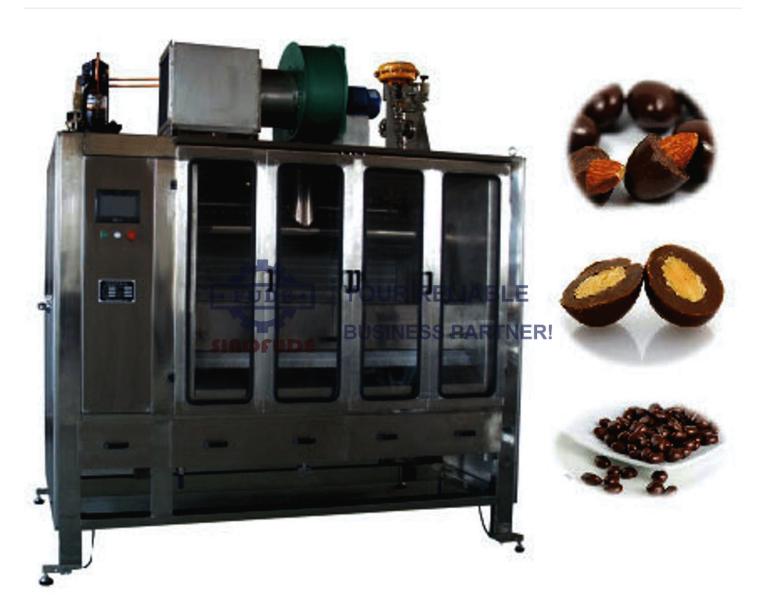

## High Productivity Chocolate Coating Belt For Enrobing And Coating Chocolate Paste To Round

## **Chocolate Coating Belt**

SINOFUDE Developed the advance big capacity belt coating machine is used for enrobing and coating chocolate paste to round, oblate, oval, and melon seed shaped products, such as dried round fruits, nuts and etc.. It is equipped with cooling system, automatic material supply system and weighing system (custom made applies on this machine according to different weigh due to the thickness of the chocolate cover).

Features:

- 1. Adopts PLC control,can storage for all kinds of product's formula. Program control production process.
- 2. According to different product's features, can be set spray capacity and spray time by program.
- 3. Edible grade PU belt .Paste will rotary in high speed with function of belt.
- 4. Electrical weigh automatic weigh
- 5. Full automatic program control