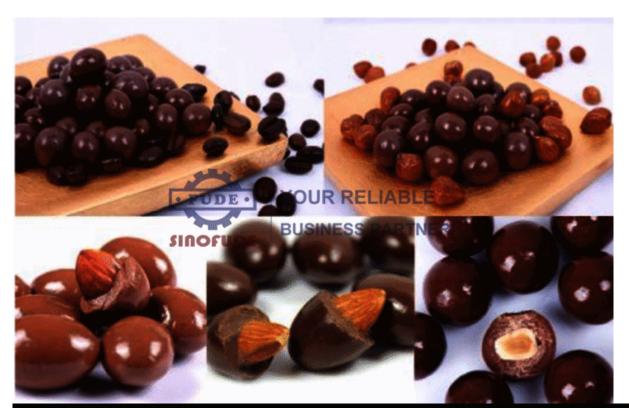

## **Chocolate Coating Belt**

SINOFUDE Developed the advance big capacity belt coating machine is used for enrobing and coating chocolate paste to round, oblate, oval, and melon seed shaped products, such as dried round fruits, nuts and etc.. It is equipped with cooling system, automatic material supply system and weighing system (custom made applies on this machine according to different weigh due to the thickness of the chocolate cover).