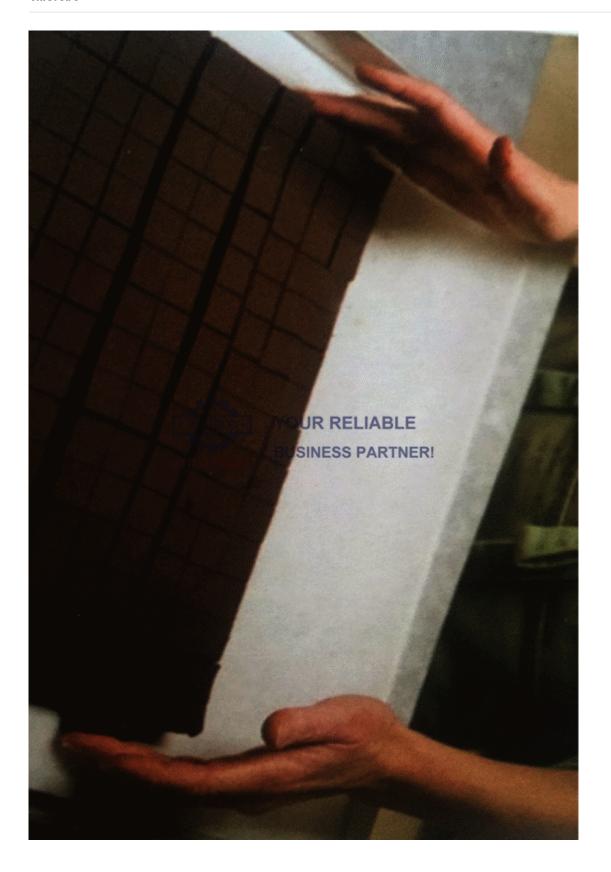

## **Chocolate Blocks Guita Cutter**

SINOFUDE Developed the guitar cutting machine (wire cutting machine) for cutting the chocolate blocks, soft candy, fudge and cake etc.. Its made of full stainless steel SUS304 and easy to operate and very easy to clean. Once change the cutting wire mould, it can cut different size cubes.