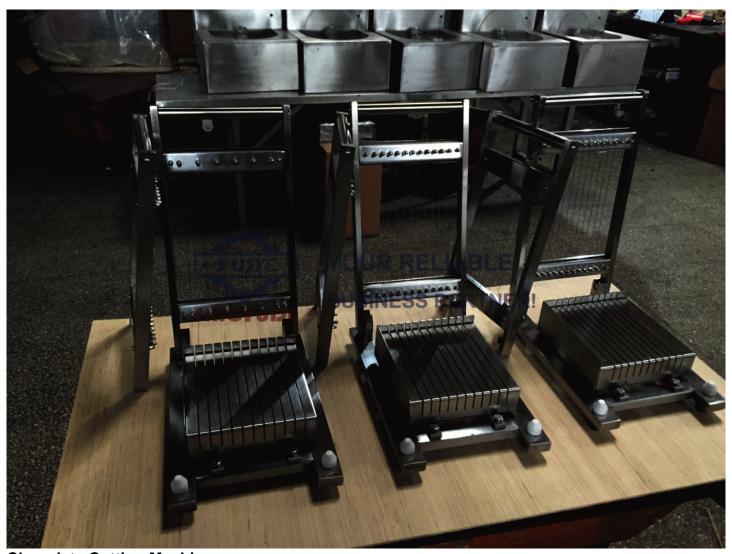

## **Chocolate Blocks Guita Cutter**

SINOFUDE Developed the guitar cutting machine (wire cutting machine) for cutting the chocolate blocks, soft candy, fudge and cake etc.. Its made of full stainless steel SUS304 and easy to operate and very easy to clean. Once change the cutting wire mould, it can cut different size cubes.