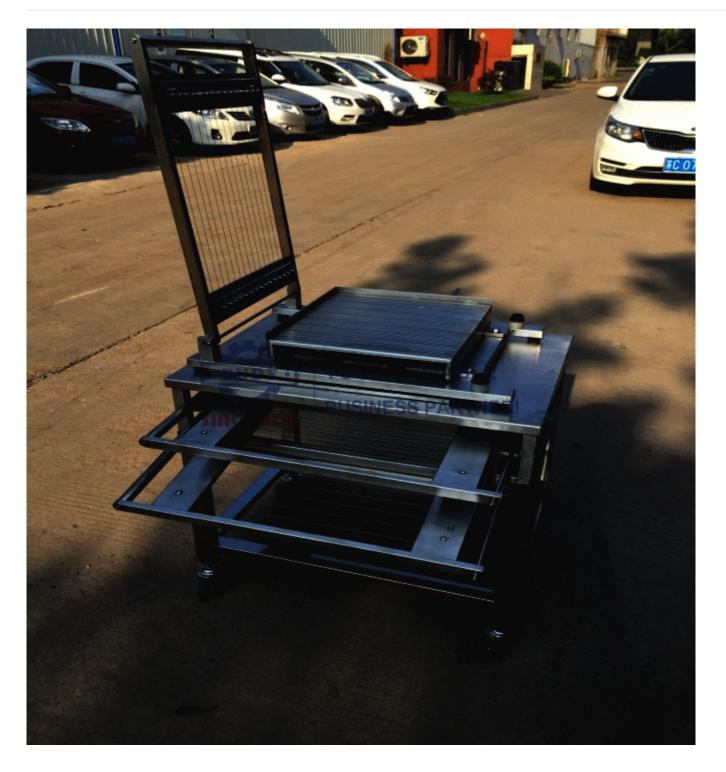

## **Chocolate Blocks Guita Cutter**

SINOFUDE Developed the guitar cutting machine (wire cutting machine) for cutting the chocolate blocks, soft candy, fudge and cake etc.. Its made of full stainless steel SUS304 and easy to operate and very easy to clean. Once change the cutting wire mould, it can cut different size cubes.