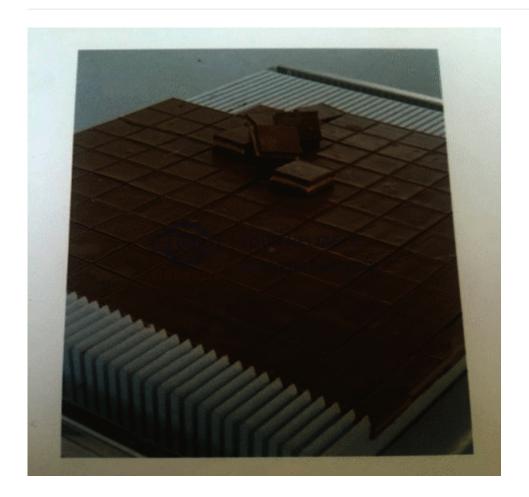

## **Chocolate Blocks Guita Cutter**

SINOFUDE Developed the guitar cutting machine (wire cutting machine) for cutting the chocolate blocks, soft candy, fudge and cake etc.. Its made of full stainless steel SUS304 and easy to operate and very easy to clean. Once change the cutting wire mould, it can cut different size cubes.