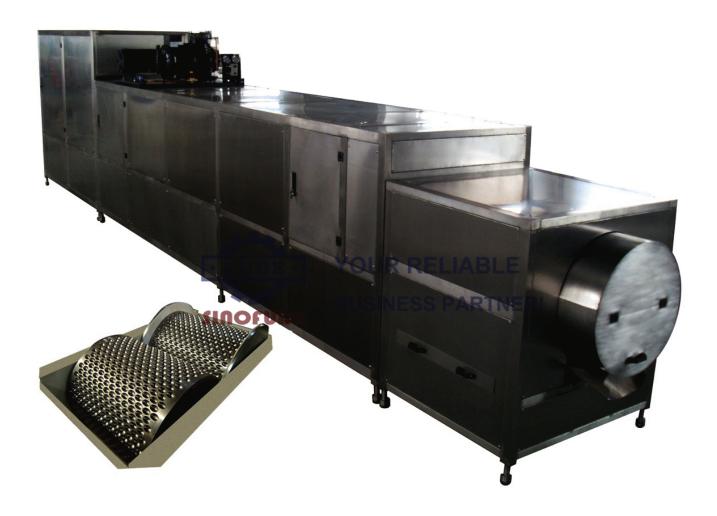

## **Chocolate Bean Forming Machine**

### **PROFILE:**

This machine is special equipment used for molding cold-rolled chocolate, it can cold roll and shape a variety of pure chocolate, including spherical, oval, lentil-shaped and other shapes. With high labor productivity, production of chocolate quantitative accuracy, smooth surface and is in line with food hygiene requirements.

**Technical parameter:** 

| reclinical parameter.      |                                    |
|----------------------------|------------------------------------|
| Capacity                   | 100-150kg/h                        |
| Total power                | 20kw                               |
| Outside dimension          | 8620*1040*1850mm                   |
| Production ability         | 1~1.5 ton/ shift                   |
| Roller speed               | 0.3~1.5 turn/min(adjustable)       |
| Coolant temperature        | -25?                               |
| Cooling tunnel temperature | 0~5°C                              |
| General power              | 25KW (include refrigerate machine) |
| Outside dimension          | 7500*1040*1840mm                   |
| Weight                     | 2800kg                             |